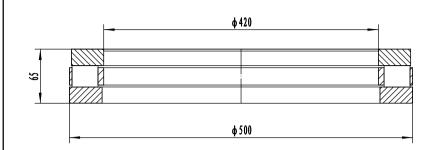

- 1 rated load: Cr= 980 kN; Cor= 5850 kN
- 2 Heat treatment according to the current standards

| Seria1   | Name                         |  | Qty | Material  Thrust roller bearing                        | Add: D1805, W<br>Postal: 47100<br>Phone: +86-37<br>Fax: +86-379- | 811<br>o. 3 Lianmeng r<br>3<br>9-68611678 | 24. 0 KG<br>84 M<br>oad, Luoyang, Henan,China. |
|----------|------------------------------|--|-----|--------------------------------------------------------|------------------------------------------------------------------|-------------------------------------------|------------------------------------------------|
| 02<br>01 | shaft washer<br>house washer |  |     | steel GCr15SiMn-GB/T18254<br>steel GCr15SiMn-GB/T18254 |                                                                  |                                           |                                                |
| 04       | steel roller                 |  |     | steel GCr15-GB/T18254                                  |                                                                  |                                           |                                                |
| 07       | cage                         |  |     | brass                                                  |                                                                  |                                           |                                                |